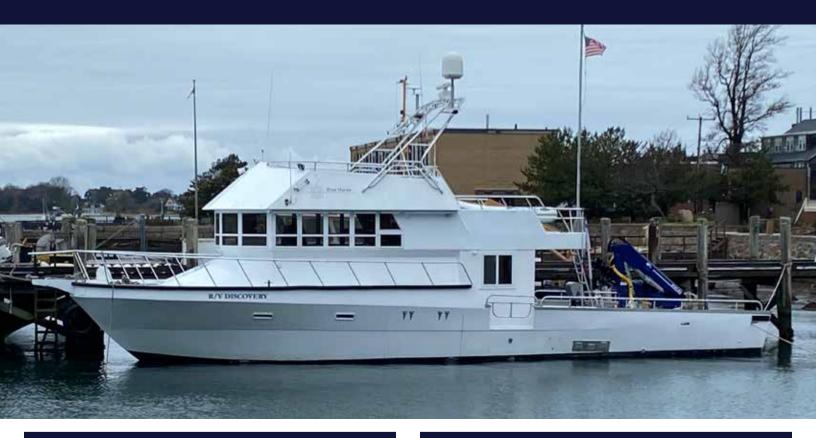

# 63' R/V DISCOVERY

## **HULL SPECIFICATIONS**

Length: 63'
Beam: 20'
Draft: 4' 6"
Builder: Stapleton
Delivery Date: 1982
Major Refit 2020

**New Deck and Framing** 

Expanded Cabin for increased Lab space 8'X15'