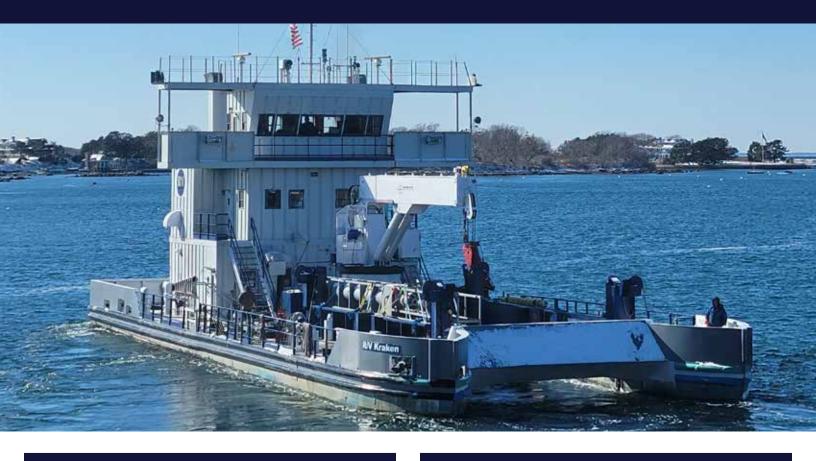

# 118' R/V KRAKEN

# **HULL SPECIFICATIONS**

Length: 118' Beam: 44' Draft: 7'

Built: 1994 to ABS Maltese A1 Standards -

All Steel Construction Moon Pool Vessel

# **DECK EQUIPMENT**

Hydraulic telescoping Appleton crane rated at 44,000 LBS at all radius

Hydraulic 7,000lbs Knuckle Boom crane port side

Dual Bow anchors Capstan 2 Bow 1 Stern

Lab space 02 deck with pass throughs and monitors